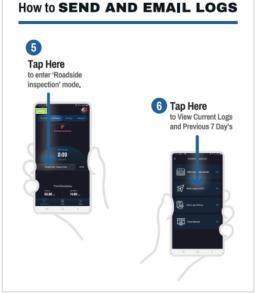

## How to EMAIL LOGS Tap Send. Logs will be sent via Web Services and through encrypted email.