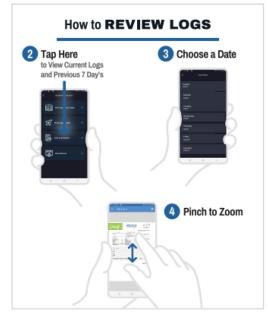

## **Cyntrx DOT Inspection Card**

The Cyntx ELD Plus is compliant with Federal Motor Carrier Safety Regulation 49 CFR part 395.22 regarding the automatic on-board recording devices. The Cyntrx ELD Plus including the mobile app, connection and web dashboard must be used as instructed by the Cyntrx ELD Plus In-Cab Instruction Guide.