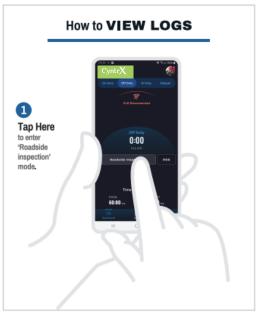

## **Cyntrx DOT Inspection Card**

The Cyntx ELD Plus is compliant with Federal Motor Carrier Safety Regulation 49 CFR part 395.22 regarding the automatic on-board recording devices. The Cyntrx ELD Plus including the mobile app, connection and web dashboard must be used as instructed by the Cyntrx ELD Plus In-Cab Instruction Guide.