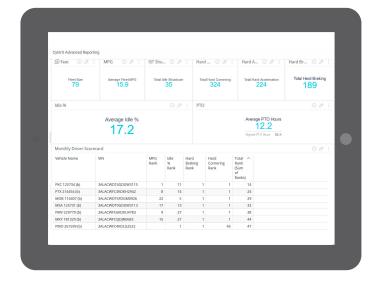

| 4. Dashboard E000 Series: |  |
|---------------------------|--|
| Standard Scorecards       |  |

Xtra's Monthly Driver Scorecards help you better manage the two biggest expenses your fleet has: Fuel and Drivers. Get a handle on excessive idle times, PTO usage, and hard braking and corner incidents, and use that information to improve both fuel efficiency and driver safety. Some of our customers tie this information to driver incentives – and have seen both ROI and driver satisfaction improve dramatically as a result.