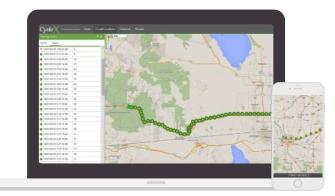

### The CyntrX Difference

From live vehicle tracking to traffic reporting, CyntrX shows the real-time status of your fleet. Automated alerts mean you can let the CyntrX platform work for you. Stay compliant with user-friendly tools and seamless integrations – everything from ELD to HOS and DVIR.