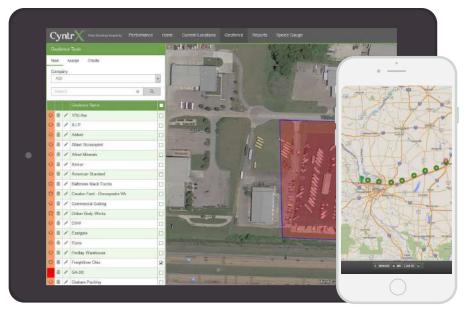

### The CyntrX Difference

From live vehicle tracking to traffic reporting, CyntrX shows the real-time status of your fleet. Automated alerts mean you can let the CyntrX platform work for you. Stay compliant with user-friendly tools and seamless integrations – everything from ELD to HOS and DVIR.