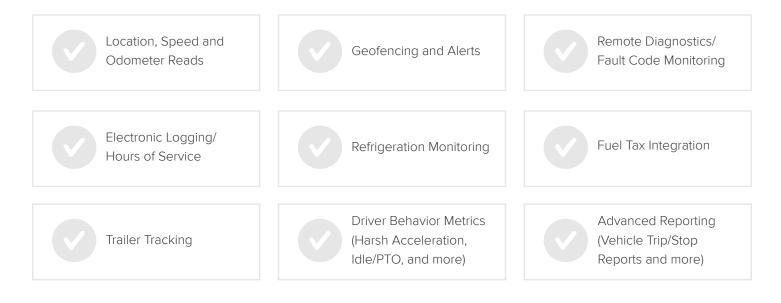

### The CyntrX Difference

From live vehicle tracking to traffic reporting, CyntrX shows the real-time status of your fleet. Automated alerts mean you can let the CyntrX platform work for you. Stay compliant with user-friendly tools and seamless integrations – everything from ELD to HOS and DVIR.